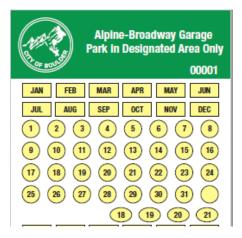

### **ALPINE-BROADWAY GARAGE 20 DAY PARKING COUPONS**

Thank you for purchasing City of Boulder Alpine-Broadway Garage 20 Day Parking Coupons. These coupons allow you to park in the City of Boulder Alpine-Broadway garage anytime during the day for the day/month/year you have crossed off.

#### **Instructions for Use**

- Each coupon is valid for 2 different days.
- Validate the coupon by clearly crossing off your date of parking with a bold marker. Mark the day, month, and year.
- Place the coupon on the driver's side dashboard with the date facing the windshield. The coupon must be fully visible to Parking Management Officers. Please be sure the placement is not under a decal or other visual obstructions on the windshield.
- Parking in the designated Downtown Commuter area ONLY.

#### Location

The Alpine-Broadway is located on the southwest corner of Alpine and Broadway. The entrance is on Alpine.

\*Please note: This coupon will only be valid until construction begins on the Alpine-Broadway Project. For more information and a timeline visit: https://bldr.fyi/AlpineBalsam