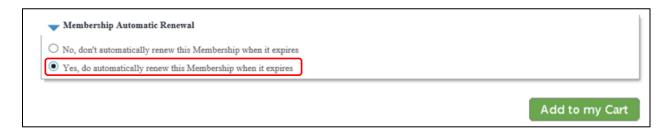

 Review membership information and then select Yes, do automatically renew this Membership when it expires. Once selected, click Add to my Cart.

8) Select Participant who membership will be assigned to. If participant is not listed in the drop down, click on **Add Family Member** and create an account for the participant.