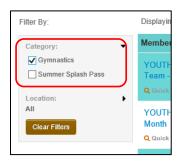

4) Click on Memberships

5) All available online memberships will populate. Filter list by clicking on **Category** located on the left side of the page. Select **Gymnastics.** 

6) Find correct membership and select **Add to Cart** 