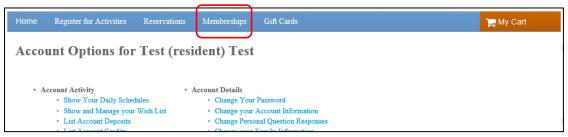

Access the City of Boulder Parks and Recreation Online Registration Website

- 1) https://apm.activecommunities.com/boulderparksrec/Home
- 2) Sign In or Create an Account

3) Once logged in, your **My Account** page will populate. If not, click on **My Account** located at the top right side of the page.

4) Click on Memberships

5) All available online memberships will populate. Filter list by clicking on **Category** located on the left side of the page. Select **Gymnastics.** 

6) Find correct membership and select **Add to Cart** 